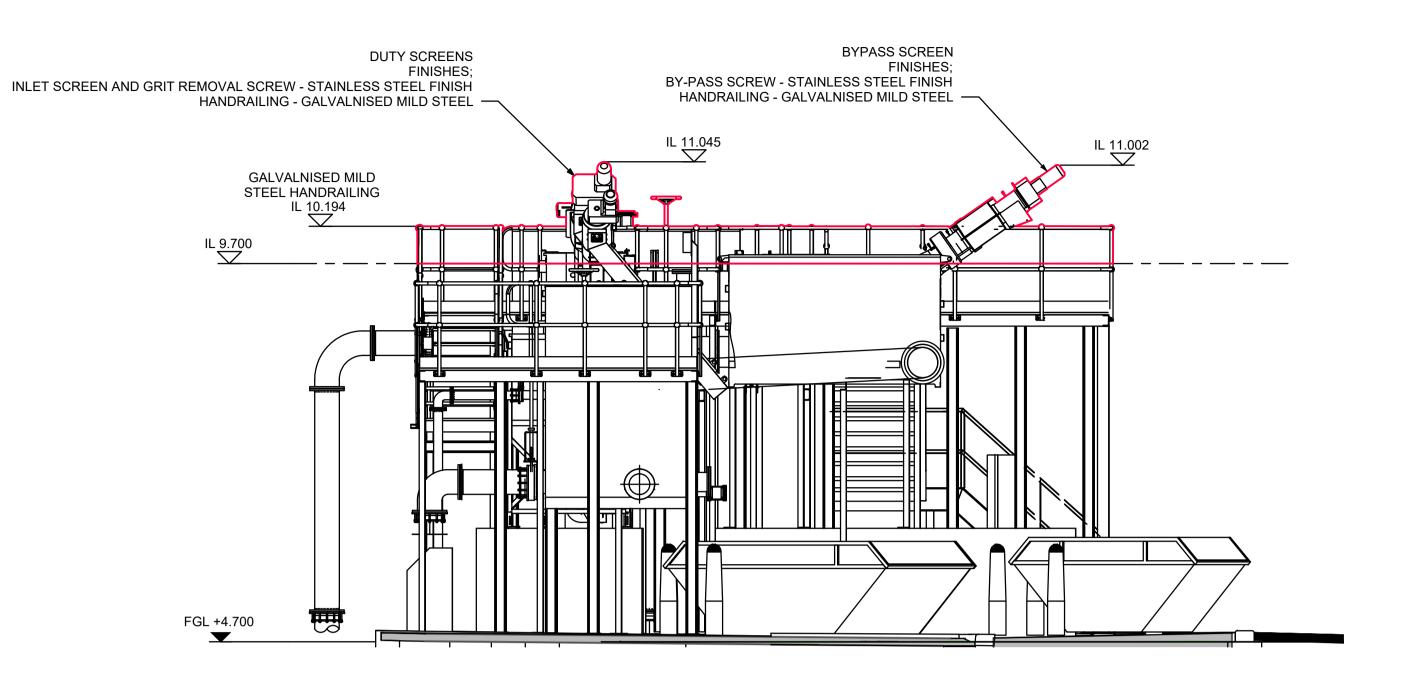

Licence Number GD03135G0017 1. ALL DIMENSIONS IN MILLIMETRES AND ALL LEVELS IN METRES AOD UNLESS SHOWN OTHERWISE. Legend PLANNING INCLUSIONS 0C GENERAL UPDATE
0B HATCHING REMOVED This drawing is the property of Scottish Water and must not be copied or used for any purpose othe than that for which it is supplied without the written consent of Scottish Water. SCOTTISH WATER CASTLE HOUSE 6 CASTLE HOUSE Scottish 6 CASTLE HOUSE CARNEGIE CAMPUS DUNFERMLINE FIFE KY11 8GG TEL: 01383 848200 Trusted to serve Scotland FAX: 01383 848371 Buchanan Gate Business Park Cumbernauld Road Stepps, Glasgow efficient service delivery TEL 0141 41473711 GCAMPBELL DMACCULLOCH | DMACCULLOCH | LCOWAN 11/06/20 25/06/20 25/06/20 25/06/20 AS SHOWN FOR INFORMATION **Project Title** ARDERSIER WwTW GROWTH Drawing Title PLANNING INCLUSIONS INLET WORKS SECTIONS SHEET 2 OF 2 ELLIPSE EQUIPMENT No. 5000061980 ELLIPSE PLANT No. STW001241 AUTOCODE No. 5000129000 5000061980-WW-DRA-04159506-0C