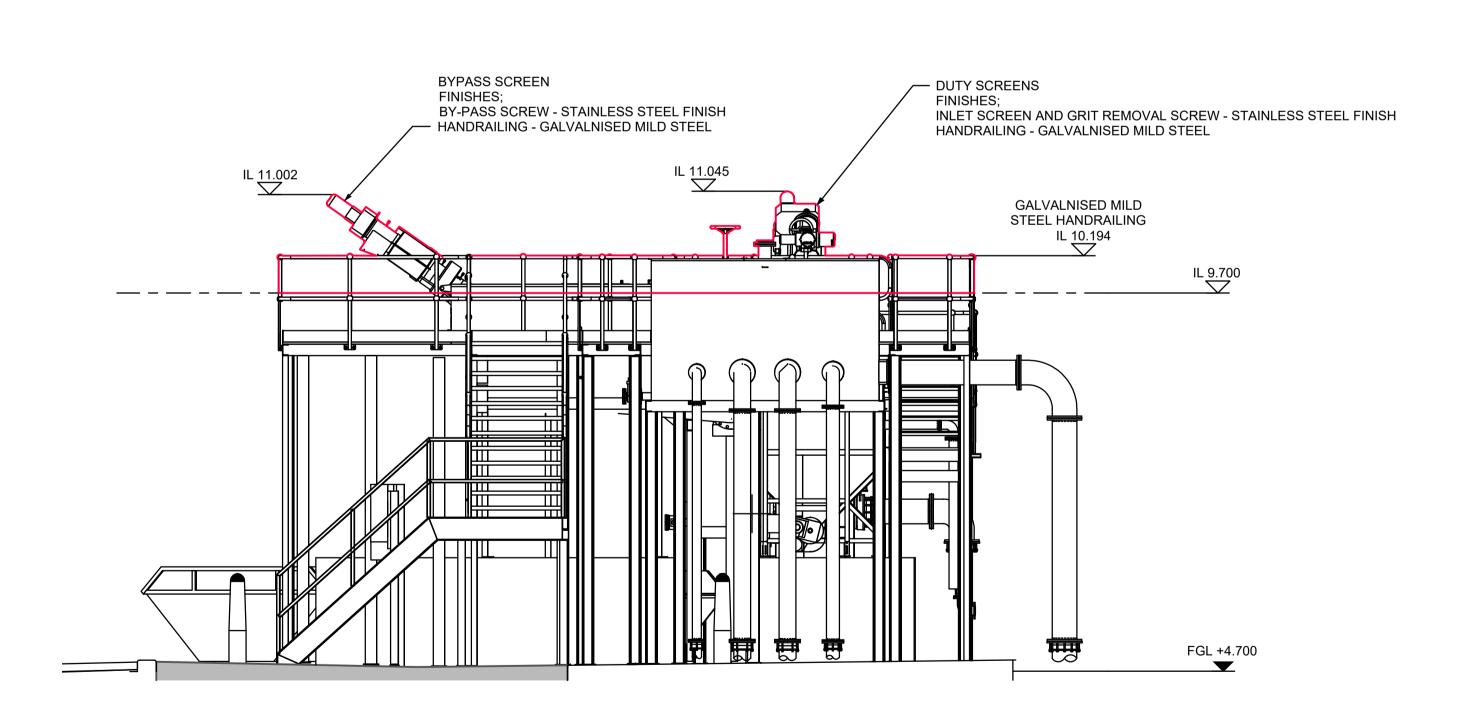

Licence Number GD03135G0017 1. ALL DIMENSIONS IN MILLIMETRES AND ALL LEVELS IN METRES AOD UNLESS SHOWN OTHERWISE. Legend PLANNING INCLUSIONS 0C GENERAL UPDATE
0B HATCHING REMOVED This drawing is the property of Scottish Water and must not be copied or used for any purpose othe than that for which it is supplied without the written consent of Scottish Water. SCOTTISH WATER CASTLE HOUSE 6 CASTLE HOUSE Scottish 6 CASTLE HOUSE CARNEGIE CAMPUS DUNFERMLINE FIFE KY11 8GG TEL: 01383 848200 Trusted to serve Scotland FAX: 01383 848371 Buchanan Gate Business Park Cumbernauld Road Stepps, Glasgow efficient service delivery TEL 0141 41473711 GCAMPBELL DMACCULLOCH | DMACCULLOCH | LCOWAN 11/06/20 25/06/20 25/06/20 25/06/20 AS SHOWN FOR INFORMATION **Project Title** ARDERSIER WwTW GROWTH Drawing Title PLANNING INCLUSIONS INLET WORKS SECTIONS SHEET 2 OF 2 ELLIPSE EQUIPMENT No. 5000061980 ELLIPSE PLANT No. STW001241 AUTOCODE No. 5000129000 5000061980-WW-DRA-04159506-0C