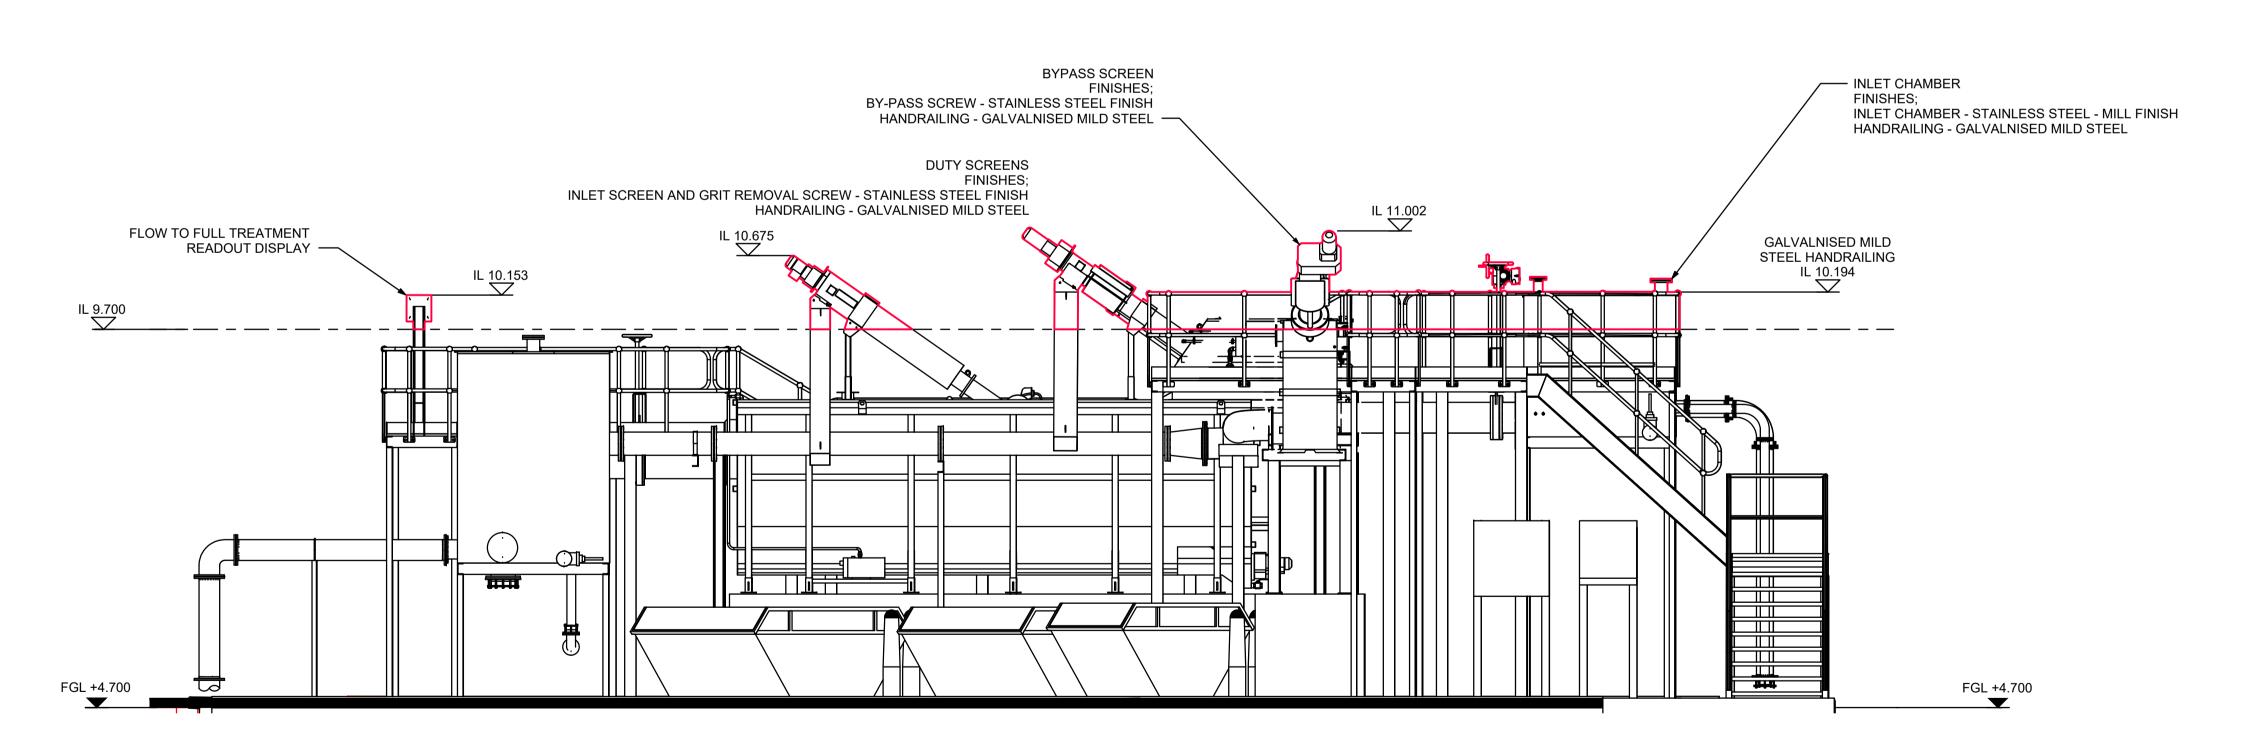

VIEW ON B SCALE 1:50

SCALE 1:50 

IN METRES AOD UNLESS SHOWN OTHERWISE. Legend PLANNING INCLUSIONS This drawing is the property of Scottish Water and must not be copied or used for any purpose othe than that for which it is supplied without the written consent of Scottish Water. Scottish Sco FIFE KY11 8GG Trusted to serve Scotland TEL: 01383 848200 FAX: 01383 848371 Buchanan Gate Business Park Cumbernauld Road Stepps, Glasgow efficient service delivery TEL 0141 41473711 DMACCULLOCH DMACCULLOCH LCOWAN GCAMPBELL 11/06/20 25/06/20 25/06/20 25/06/20 AS SHOWN FOR INFORMATION **Project Title** ARDERSIER WwTW GROWTH Drawing Title PLANNING INCLUSIONS INLET WORKS SECTIONS SHEET 1 OF 2 ELLIPSE EQUIPMENT No. 5000061980 ELLIPSE PLANT No. STW001241 AUTOCODE No. 5000129000 5000061980-WW-DRA-04159505-0C