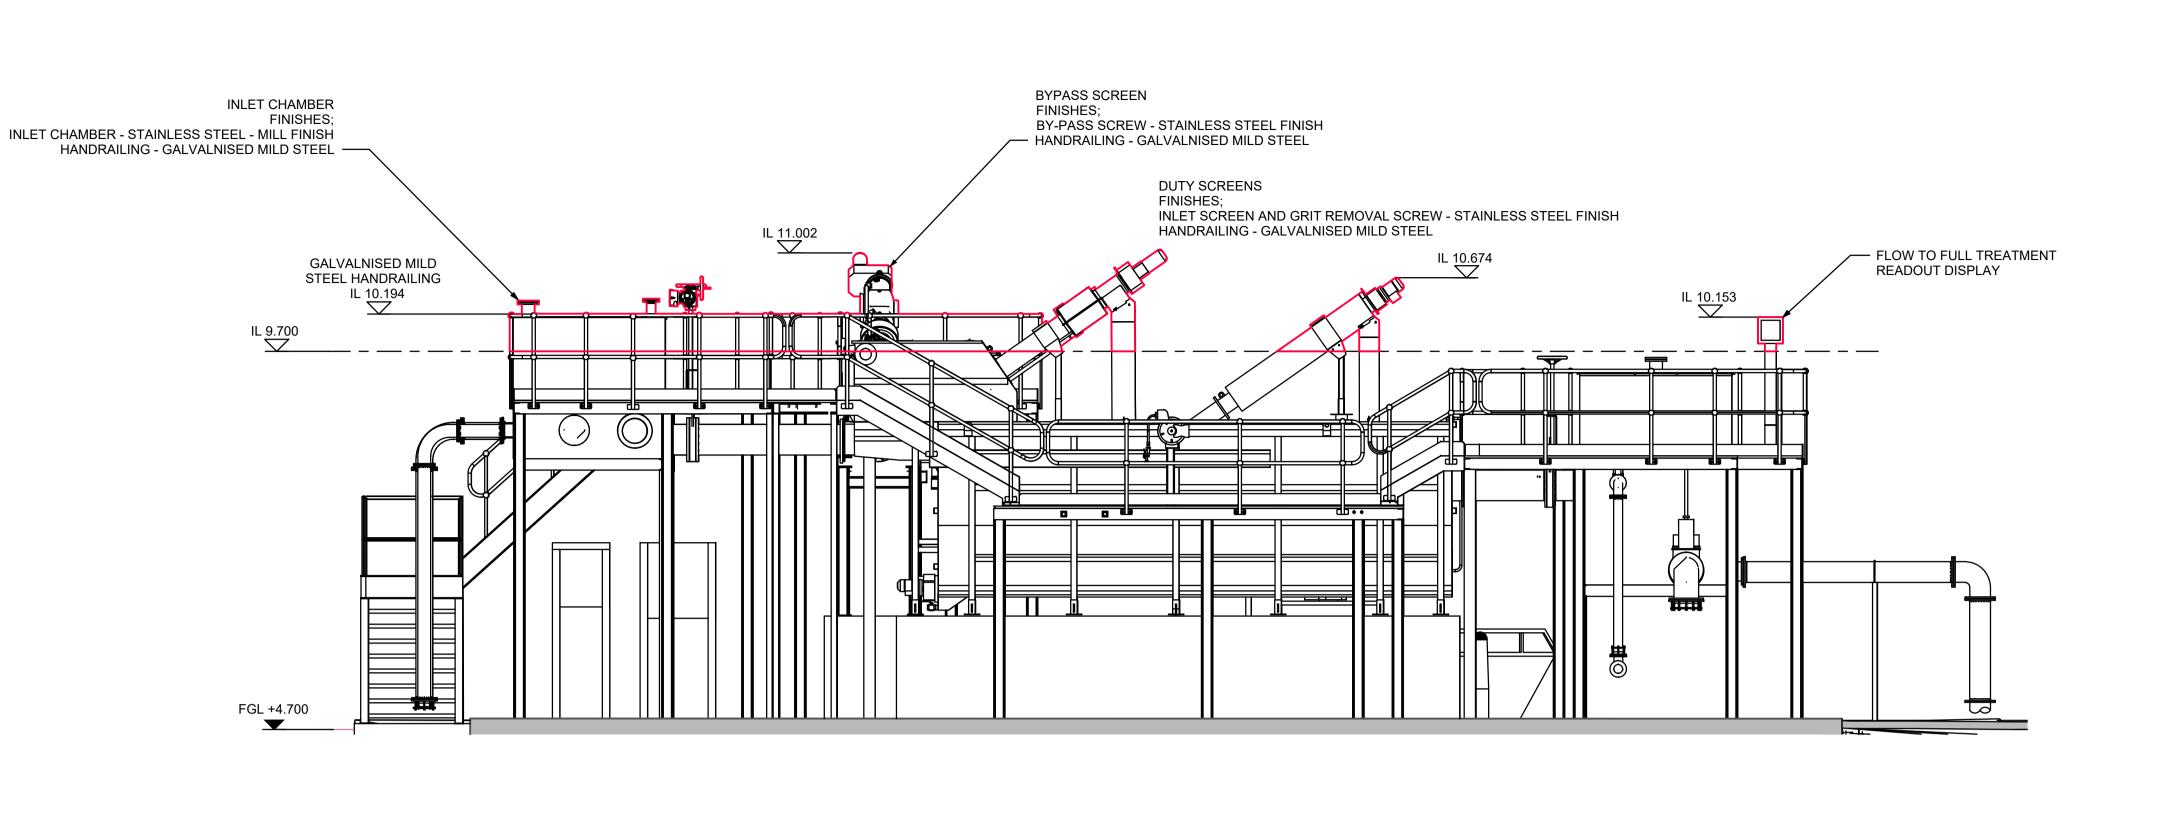

VIEW ON B SCALE 1:50

SCALE 1:50 

IN METRES AOD UNLESS SHOWN OTHERWISE. Legend PLANNING INCLUSIONS This drawing is the property of Scottish Water and must not be copied or used for any purpose othe than that for which it is supplied without the written consent of Scottish Water. Scottish Sco FIFE KY11 8GG Trusted to serve Scotland TEL: 01383 848200 FAX: 01383 848371 Buchanan Gate Business Park Cumbernauld Road Stepps, Glasgow efficient service delivery TEL 0141 41473711 DMACCULLOCH DMACCULLOCH LCOWAN GCAMPBELL 11/06/20 25/06/20 25/06/20 25/06/20 AS SHOWN FOR INFORMATION **Project Title** ARDERSIER WwTW GROWTH Drawing Title PLANNING INCLUSIONS INLET WORKS SECTIONS SHEET 1 OF 2 ELLIPSE EQUIPMENT No. 5000061980 ELLIPSE PLANT No. STW001241 AUTOCODE No. 5000129000 5000061980-WW-DRA-04159505-0C