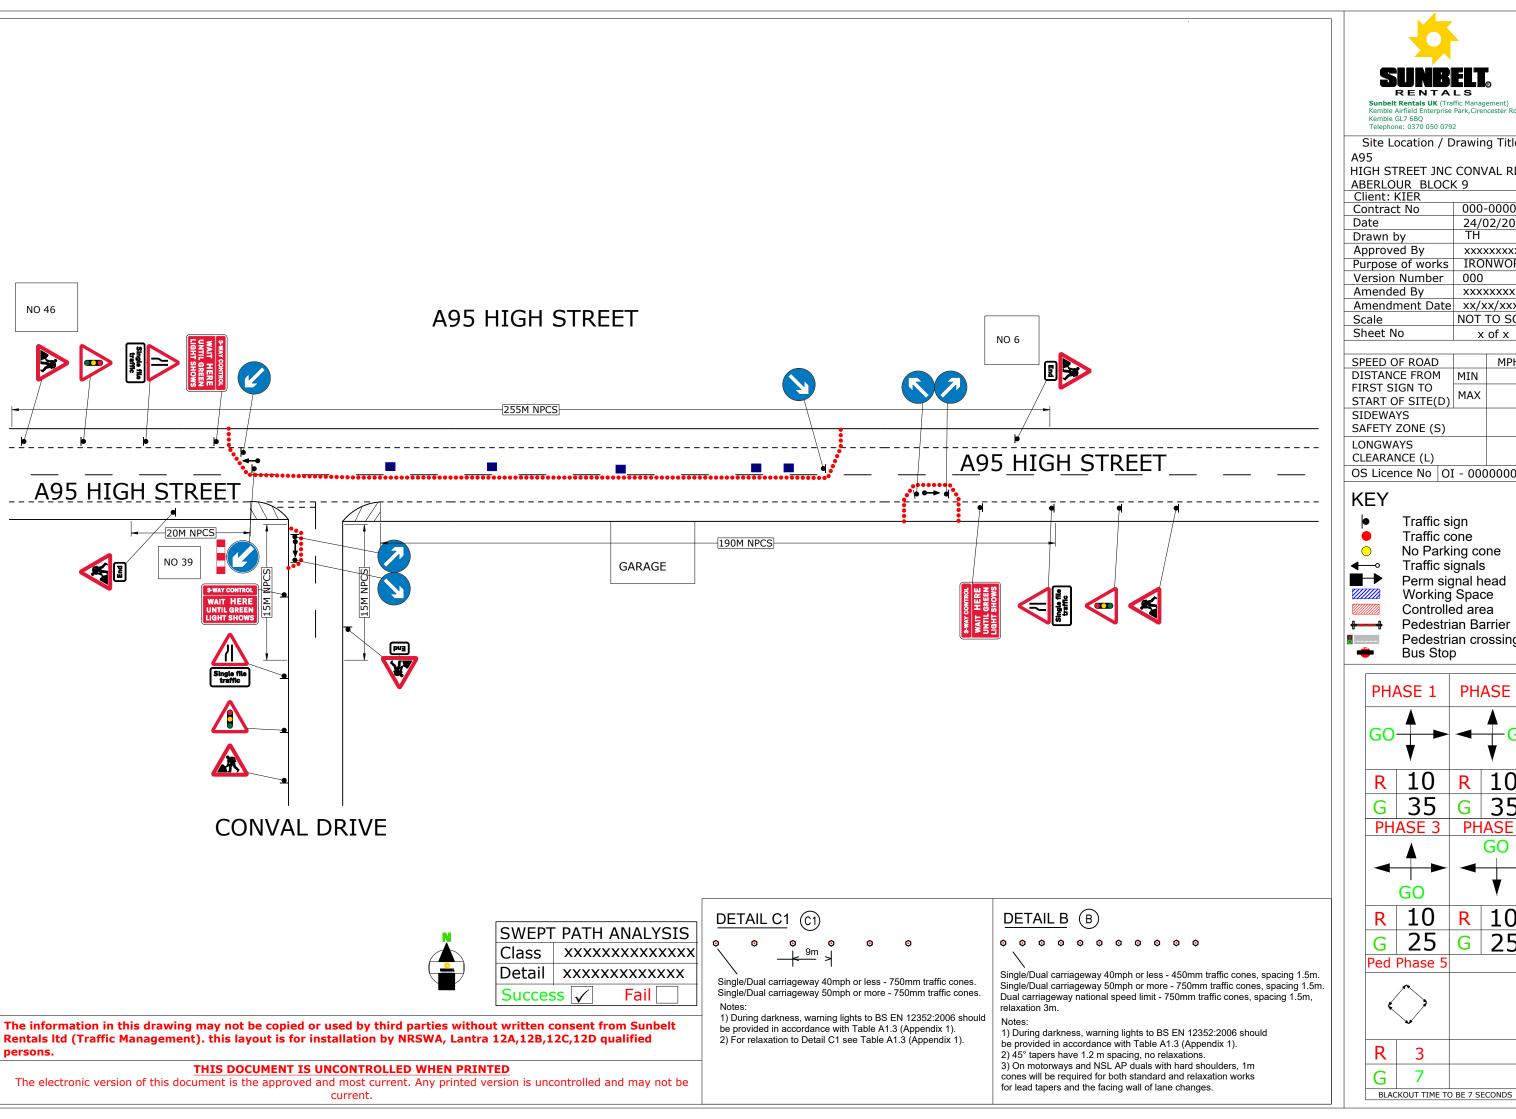

Kemble Airfield Enterprise P Kemble GL7 6BQ Telephone: 0370 050 0792

Site Location / Drawing Title

HIGH STREET JNC CONVAL RD ABERLOUR BLOCK 9
Client: KIFR

| Client: KIEK     |              |
|------------------|--------------|
| Contract No      | 000-000000   |
| Date             | 24/02/2021   |
| Drawn by         | TH           |
| Approved By      | XXXXXXXXXX   |
| Purpose of works | IRONWORKS    |
| Version Number   | 000          |
| Amended By       | XXXXXXXXX    |
| Amendment Date   | xx/xx/xxxx   |
| Scale            | NOT TO SCALE |
| Sheet No         | x of x       |

| SPEED OF ROAD    |     | MPH |
|------------------|-----|-----|
| DISTANCE FROM    | MIN |     |
| FIRST SIGN TO    | MAX |     |
| START OF SITE(D) | MAX | M   |
| SIDEWAYS         | М   |     |
| SAFETY ZONE (S)  |     | 1*1 |
| LONGWAYS         |     | М   |
| CLEARANCE (L)    |     |     |
|                  |     |     |

OS Licence No OI - 00000000000

Traffic sign Traffic cone No Parking cone Traffic signals

Perm signal head Working Space

Controlled area Pedestrian Barrier Pedestrian crossing Bus Stop

PHASE 1 PHASE 2

R GO

GO 10

R 10 25 G 25

Ped Phase 5

3