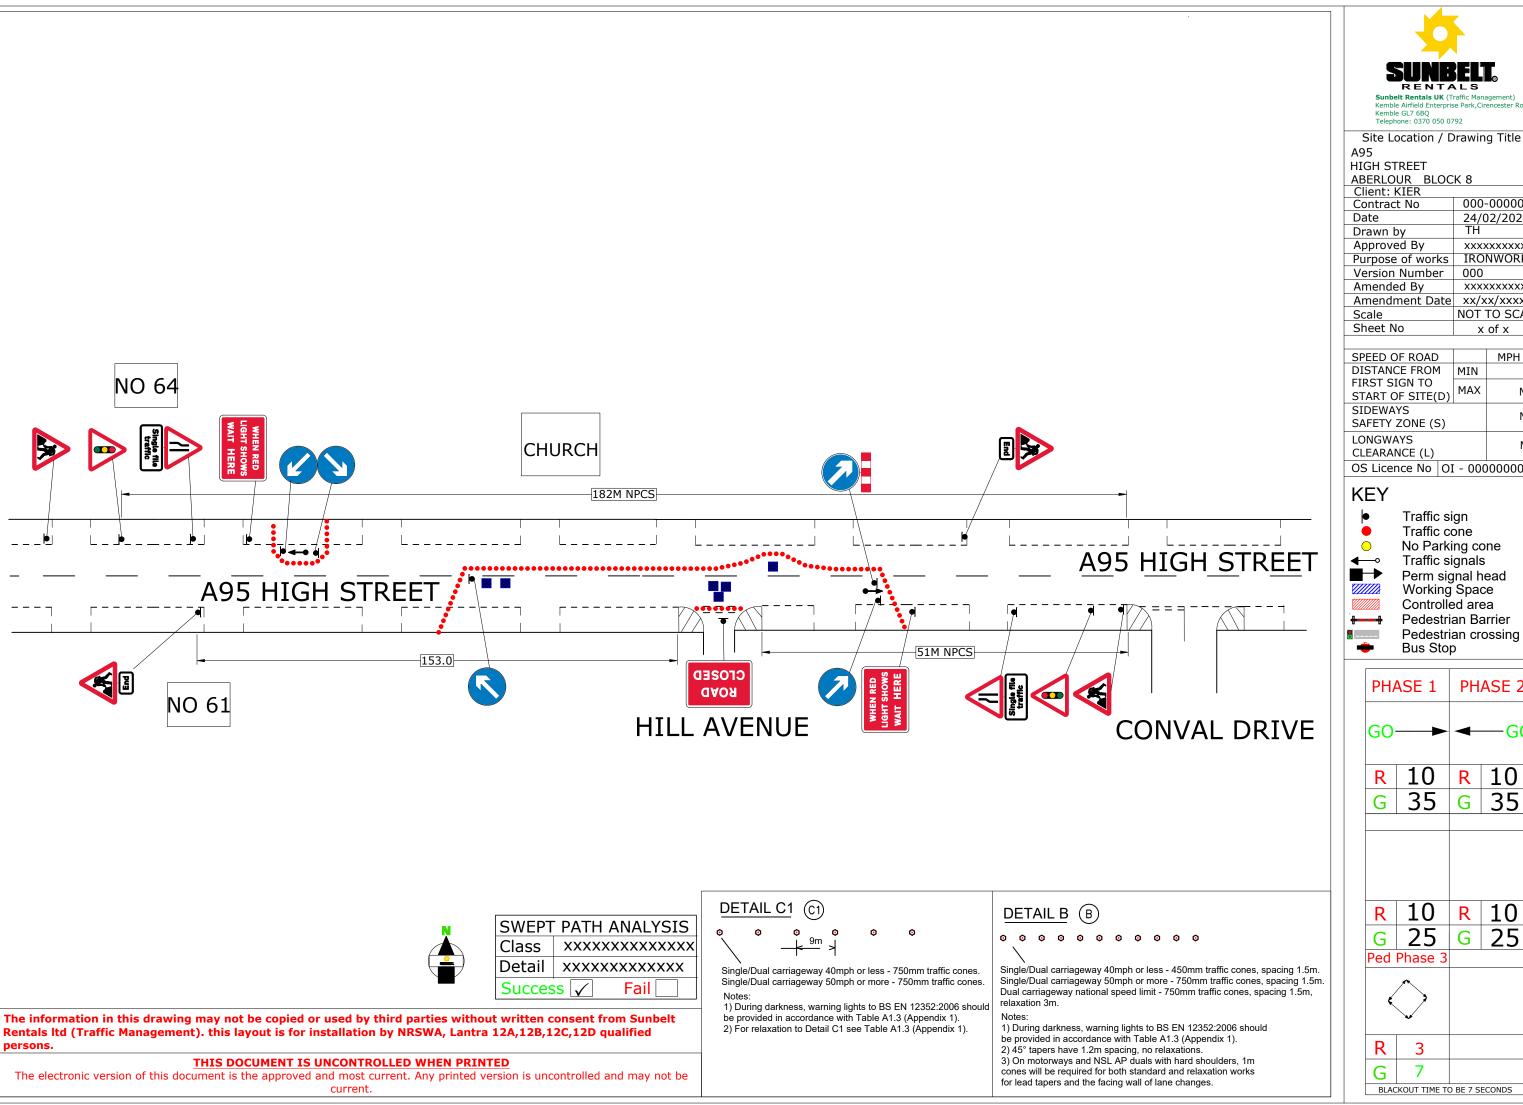

**HIGH STREET** 

ABERLOUR BLOCK 8
Client: KIER

| , |
|---|
|   |
|   |
|   |
| Е |
|   |
|   |

| SPEED OF ROAD   |         | MPH              |  |
|-----------------|---------|------------------|--|
| DISTANCE FROM   | MIN     |                  |  |
| IRST SIGN TO    | MAX     |                  |  |
| START OF SITE(D | )   MAX | M                |  |
| SIDEWAYS        |         | М                |  |
| SAFETY ZONE (S) |         | l <sup>M</sup> l |  |
| LONGWAYS        |         | М                |  |
| CLEARANCE (L)   |         |                  |  |
| OC Linna Na C   | T 000   | 000000           |  |

## **KEY**

Traffic sign Traffic cone No Parking cone Traffic signals Perm signal head

Working Space Controlled area

Pedestrian Barrier Pedestrian crossing

Bus Stop

PHASE 1 PHASE 2 R 10 10 G 35 35 10 R 10 25 G 25 G Ped Phase 3 3 G BLACKOUT TIME TO BE 7 SECONDS