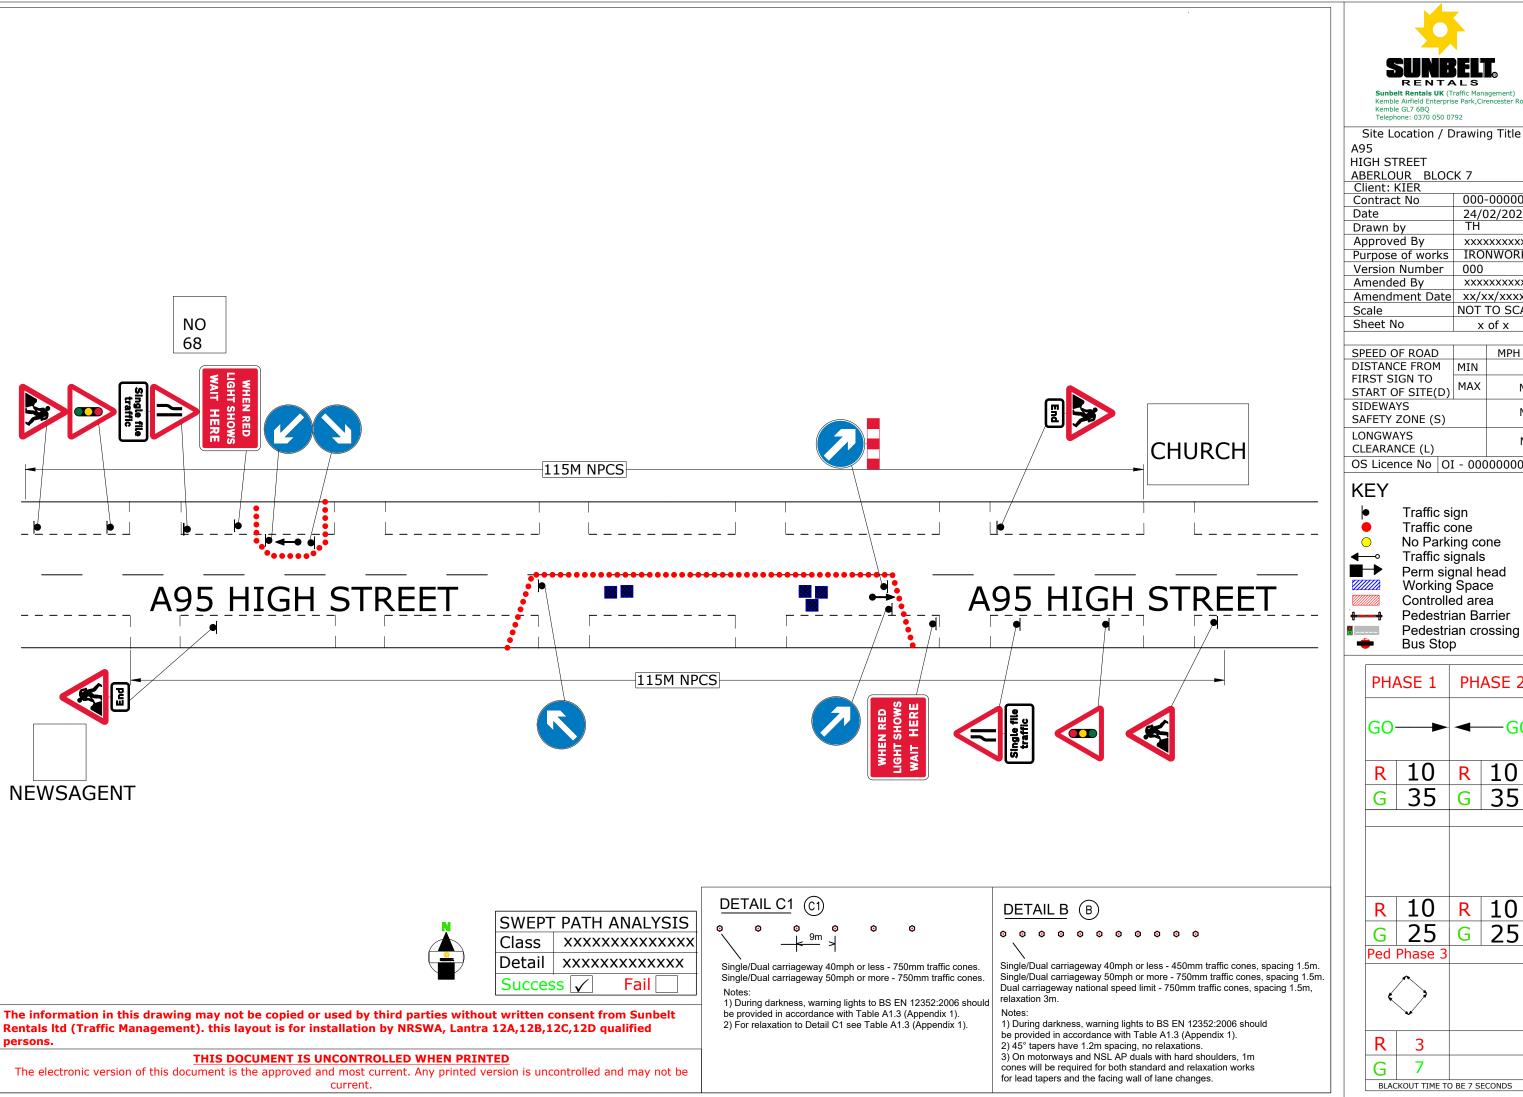

**HIGH STREET** 

ABERLOUR BLOCK 7 Client: KIER 000-000000 Contract No Date 24/02/2021 Drawn by Approved By XXXXXXXXXX Purpose of works

IRONWORKS Version Number 000 XXXXXXXXXX Amended By xx/xx/xxxx Amendment Date NOT TO SCALE Scale Sheet No x of x

SPEED OF ROAD MPH DISTANCE FROM MIN FIRST SIGN TO MAX START OF SITE(D) SIDEWAYS SAFETY ZONE (S) LONGWAYS CLEARANCE (L)

OS Licence No OI - 00000000000

## **KEY**

Traffic sign Traffic cone  $\bigcirc$ No Parking cone

Traffic signals Perm signal head Working Space

Controlled area Pedestrian Barrier Pedestrian crossing

Bus Stop

PHASE 1 PHASE 2 R 10 10 35 G R 10 10 25 G 25 G Ped Phase 3

3

G