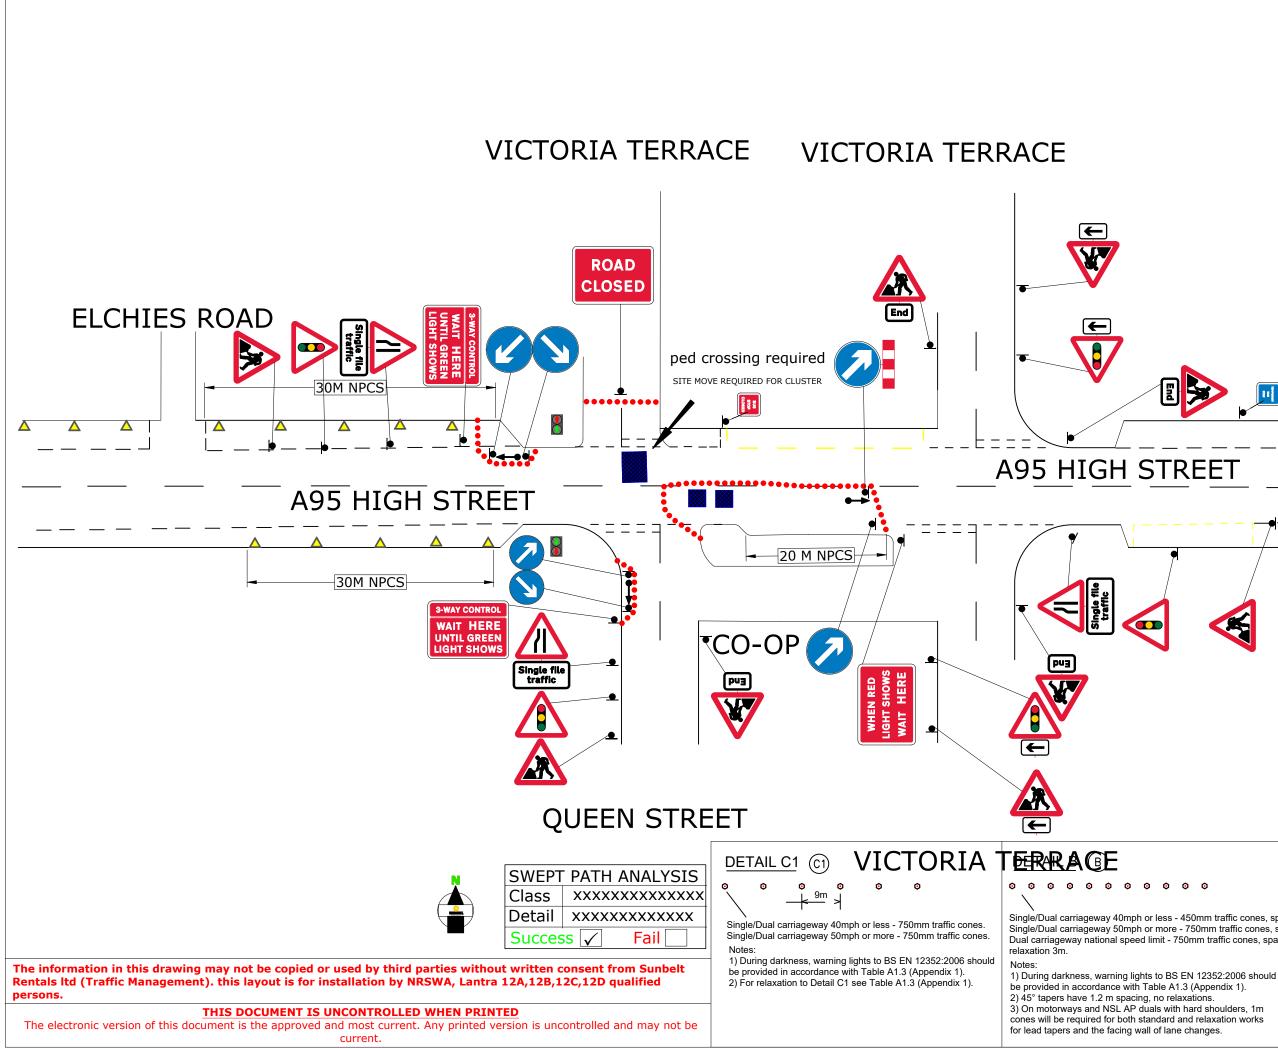

|               |                                                                     | SUNBELT                                                                                                                                                |                          |       |  |
|---------------|---------------------------------------------------------------------|--------------------------------------------------------------------------------------------------------------------------------------------------------|--------------------------|-------|--|
|               |                                                                     | RENTALS<br>Sunbelt Rentals UK (Traffic Management)<br>Kemble Airfield Enterprise Park, Cirencester Road,<br>Kemble GL7 6BQ<br>Telephone: 0370 050 0792 |                          |       |  |
|               |                                                                     | Site Location / Drawing Title<br>A95<br>HIGH STREET<br>ABERLOUR BLOCK 3                                                                                |                          |       |  |
|               |                                                                     |                                                                                                                                                        |                          |       |  |
|               | Client: KIER<br>Contract No 000-000000                              |                                                                                                                                                        |                          |       |  |
|               |                                                                     | Date                                                                                                                                                   | 23/02/2021<br>TH         |       |  |
|               |                                                                     | Drawn by<br>Approved By                                                                                                                                | ****                     |       |  |
|               |                                                                     | Purpose of works                                                                                                                                       | IRONWORKS                |       |  |
|               |                                                                     | Version Number<br>Amended By                                                                                                                           | 000                      |       |  |
|               |                                                                     | Amendment Date                                                                                                                                         | xxxxxxxxxx<br>xx/xx/xxxx |       |  |
|               |                                                                     | Scale                                                                                                                                                  | NOT TO SCALE             |       |  |
|               |                                                                     | Sheet No                                                                                                                                               | X                        | of x  |  |
|               |                                                                     | SPEED OF ROAD                                                                                                                                          |                          | MPH   |  |
|               |                                                                     | DISTANCE FROM<br>FIRST SIGN TO                                                                                                                         | MIN                      |       |  |
|               |                                                                     | START OF SITE(D)                                                                                                                                       | MAX                      | М     |  |
|               |                                                                     | SIDEWAYS<br>SAFETY ZONE (S)                                                                                                                            |                          | М     |  |
|               |                                                                     | LONGWAYS                                                                                                                                               |                          |       |  |
| CLEARANCE (L) |                                                                     |                                                                                                                                                        |                          |       |  |
|               | OS Licence No OI - 000000000                                        |                                                                                                                                                        |                          |       |  |
|               | KEY                                                                 |                                                                                                                                                        |                          |       |  |
|               |                                                                     | Traffic sign                                                                                                                                           |                          |       |  |
|               |                                                                     | Traffic cone                                                                                                                                           |                          |       |  |
|               |                                                                     | No Parking cone                                                                                                                                        |                          |       |  |
|               | <ul> <li>←→ Traffic signals</li> <li>●→ Perm signal head</li> </ul> |                                                                                                                                                        |                          |       |  |
|               |                                                                     | Working Space                                                                                                                                          |                          |       |  |
|               |                                                                     | Controlled area                                                                                                                                        |                          |       |  |
|               |                                                                     | Pedestria                                                                                                                                              | an cro                   |       |  |
|               |                                                                     | 🔶 🛛 Bus Stop                                                                                                                                           | )                        |       |  |
|               |                                                                     | PHASE 1                                                                                                                                                | PHA                      | ASE 2 |  |
|               |                                                                     | GO                                                                                                                                                     | -                        | GO    |  |
|               |                                                                     | ▼                                                                                                                                                      |                          | ♥     |  |
|               |                                                                     | <b>R</b> 10                                                                                                                                            | R                        | 10    |  |
|               |                                                                     | G 35                                                                                                                                                   | G                        | 35    |  |
|               |                                                                     | PHASE 3                                                                                                                                                | PH                       | ASE 4 |  |
|               |                                                                     |                                                                                                                                                        | (                        | GO    |  |
|               |                                                                     |                                                                                                                                                        | -                        |       |  |
|               |                                                                     |                                                                                                                                                        |                          |       |  |
|               |                                                                     | GU                                                                                                                                                     | _                        |       |  |
|               |                                                                     | <b>R</b> 10                                                                                                                                            | R                        | 10    |  |
|               |                                                                     | G 25 G 25                                                                                                                                              |                          |       |  |
|               |                                                                     | Ped Phase 5                                                                                                                                            | I                        |       |  |
|               |                                                                     |                                                                                                                                                        |                          |       |  |
|               |                                                                     | $\langle \rangle$                                                                                                                                      |                          |       |  |
|               |                                                                     | R 3                                                                                                                                                    |                          |       |  |
|               |                                                                     |                                                                                                                                                        |                          |       |  |
|               |                                                                     | G 7<br>BLACKOUT TIME TO                                                                                                                                | BE 7 SE                  | CONDS |  |
| -             | .                                                                   |                                                                                                                                                        |                          |       |  |