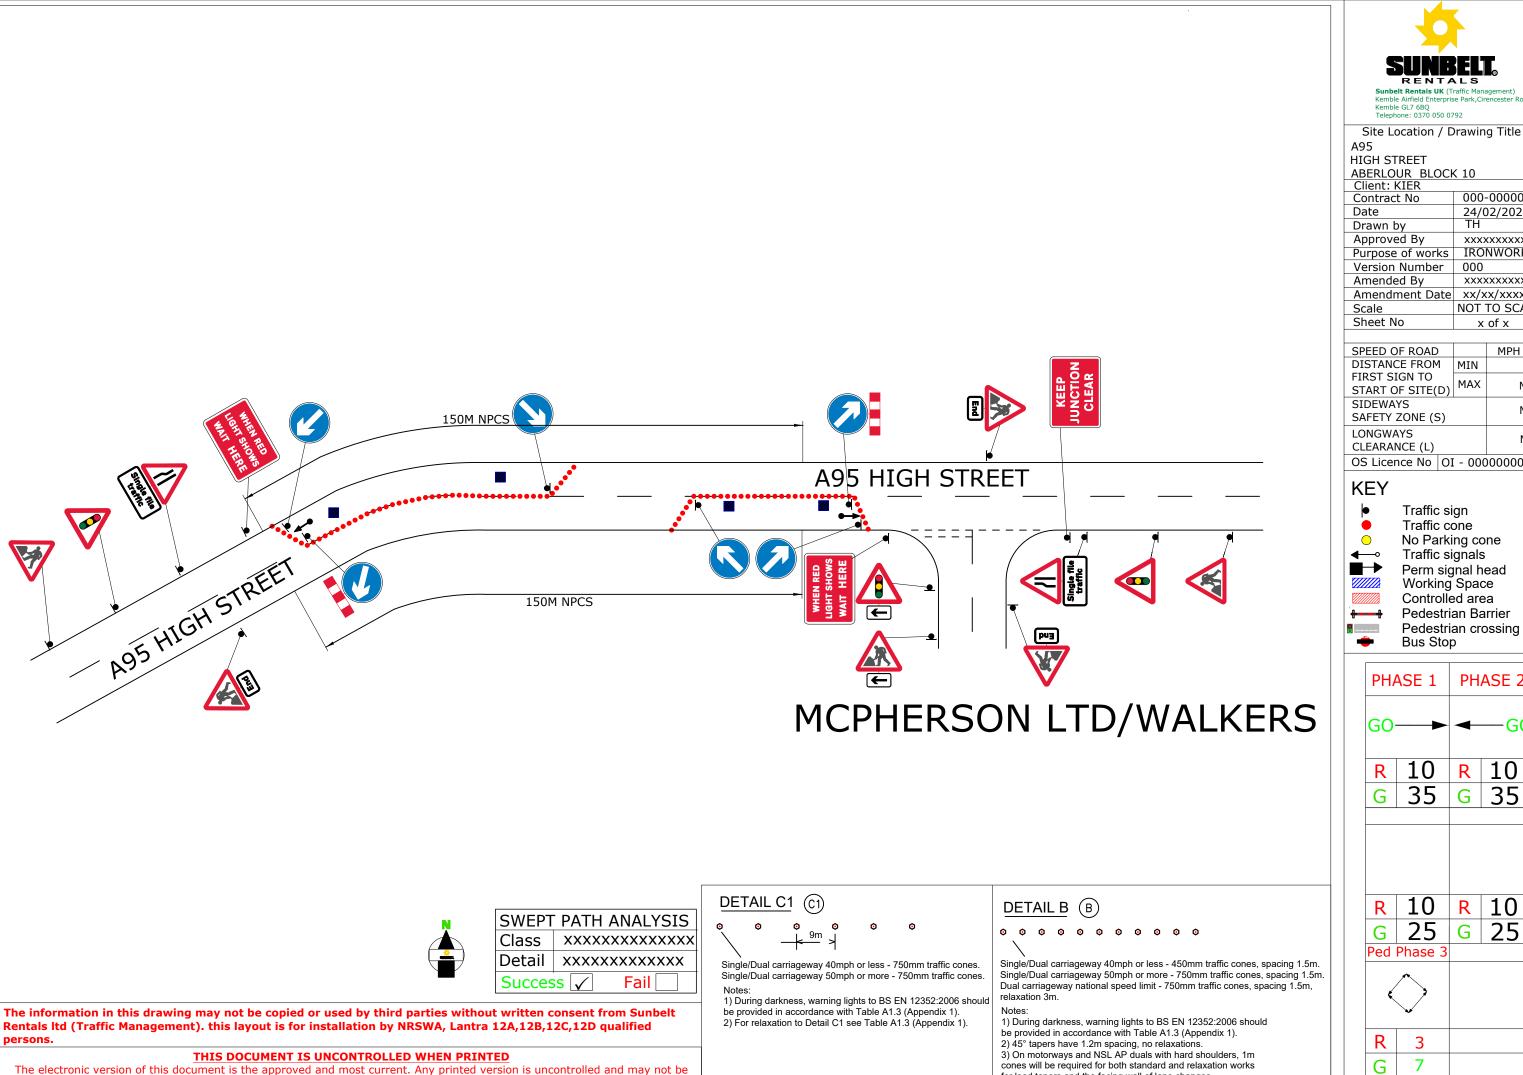

**HIGH STREET** 

ABERLOUR BLOCK 10 Client: KIER

| Contract No      | 000-000000   |
|------------------|--------------|
| Date             | 24/02/2021   |
| Drawn by         | TH           |
| Approved By      | XXXXXXXXXX   |
| Purpose of works | IRONWORKS    |
| Version Number   | 000          |
| Amended By       | XXXXXXXXXX   |
| Amendment Date   | xx/xx/xxxx   |
| Scale            | NOT TO SCALE |
| Sheet No         | x of x       |
|                  |              |

SPEED OF ROAD MPH DISTANCE FROM MIN FIRST SIGN TO START OF SITE(D) SIDEWAYS SAFETY ZONE (S) LONGWAYS CLEARANCE (L) OS Licence No OI - 00000000000

**KEY** 

Traffic sign Traffic cone No Parking cone

Traffic signals Perm signal head Working Space

Controlled area Pedestrian Barrier Pedestrian crossing

Bus Stop

PHASE 1 PHASE 2 10 R 10 35 G 35 10 R 10 25 G 25 G Ped Phase 3

BLACKOUT TIME TO BE 7 SECONDS

G

for lead tapers and the facing wall of lane changes.