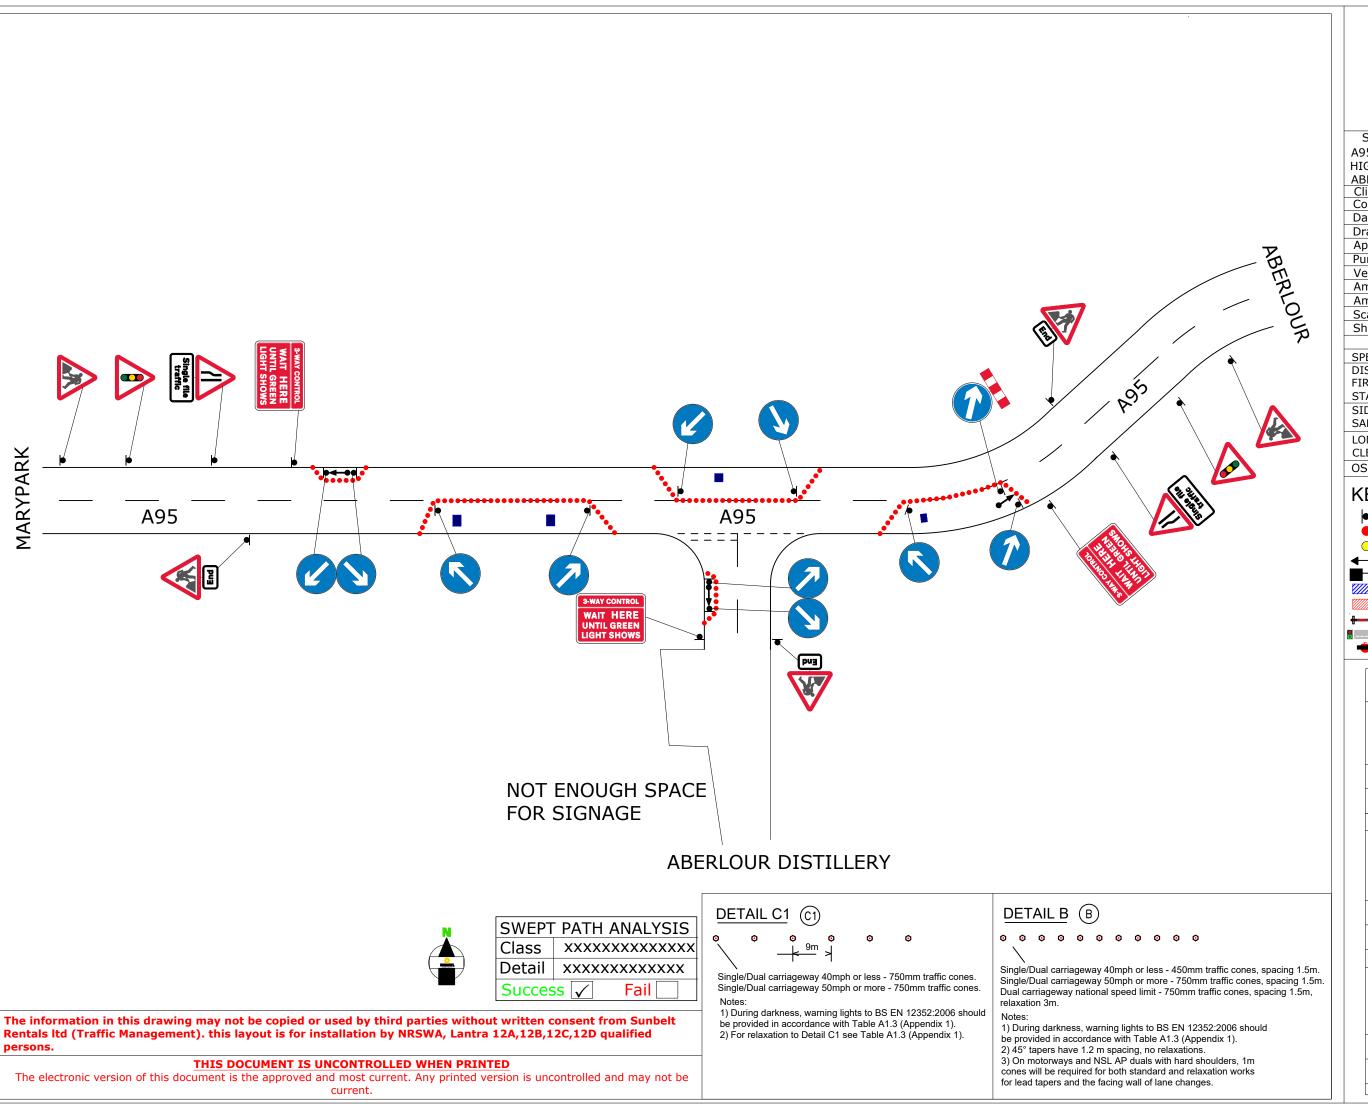

Kemble Airfield Enterprise P Kemble GL7 6BQ Telephone: 0370 050 0792

Site Location / Drawing Title

HIGH STREET JNC DISTILLERY

ABERLOUR BLOCK 1 Client: KIER

| CHCHEL KILL      |              |
|------------------|--------------|
| Contract No      | 000-000000   |
| Date             | 23/02/2021   |
| Drawn by         | TH           |
| Approved By      | XXXXXXXXXX   |
| Purpose of works | IRONWORKS    |
| Version Number   | 000          |
| Amended By       | XXXXXXXXX    |
| Amendment Date   | xx/xx/xxxx   |
| Scale            | NOT TO SCALE |
| Sheet No         | x of x       |
|                  |              |

| SPEED OF ROAD    |                  | MPH |
|------------------|------------------|-----|
| DISTANCE FROM    | MIN              |     |
| FIRST SIGN TO    | OF SITE(D) MAX M |     |
| START OF SITE(D) |                  | IM  |
| SIDEWAYS         |                  | М   |
| SAFETY ZONE (S)  |                  | 1*1 |
| LONGWAYS         |                  | М   |
| CLEARANCE (L)    |                  |     |
|                  |                  |     |

OS Licence No OI - 00000000000

Traffic sign Traffic cone  $\bigcirc$ No Parking cone Traffic signals

Perm signal head Working Space Controlled area

Pedestrian Barrier Pedestrian crossing

Bus Stop

| PHA                           | ASE 1       | PHASE 2  |              |  |
|-------------------------------|-------------|----------|--------------|--|
| GO +                          |             | GO       |              |  |
| R                             | 10          | R        | 10           |  |
| G                             | 35<br>ASE 3 | G<br>PH  | 35<br>IASE 4 |  |
| 4                             | GO GO       | <b>4</b> | GO           |  |
| R                             | 10          | R        | 10           |  |
| G                             | 25          | G        | 25           |  |
| Ped                           | Phase 5     |          |              |  |
| <                             |             |          |              |  |
| R                             | 3           |          |              |  |
| G                             | 7           |          |              |  |
| BLACKOUT TIME TO BE 7 SECONDS |             |          |              |  |